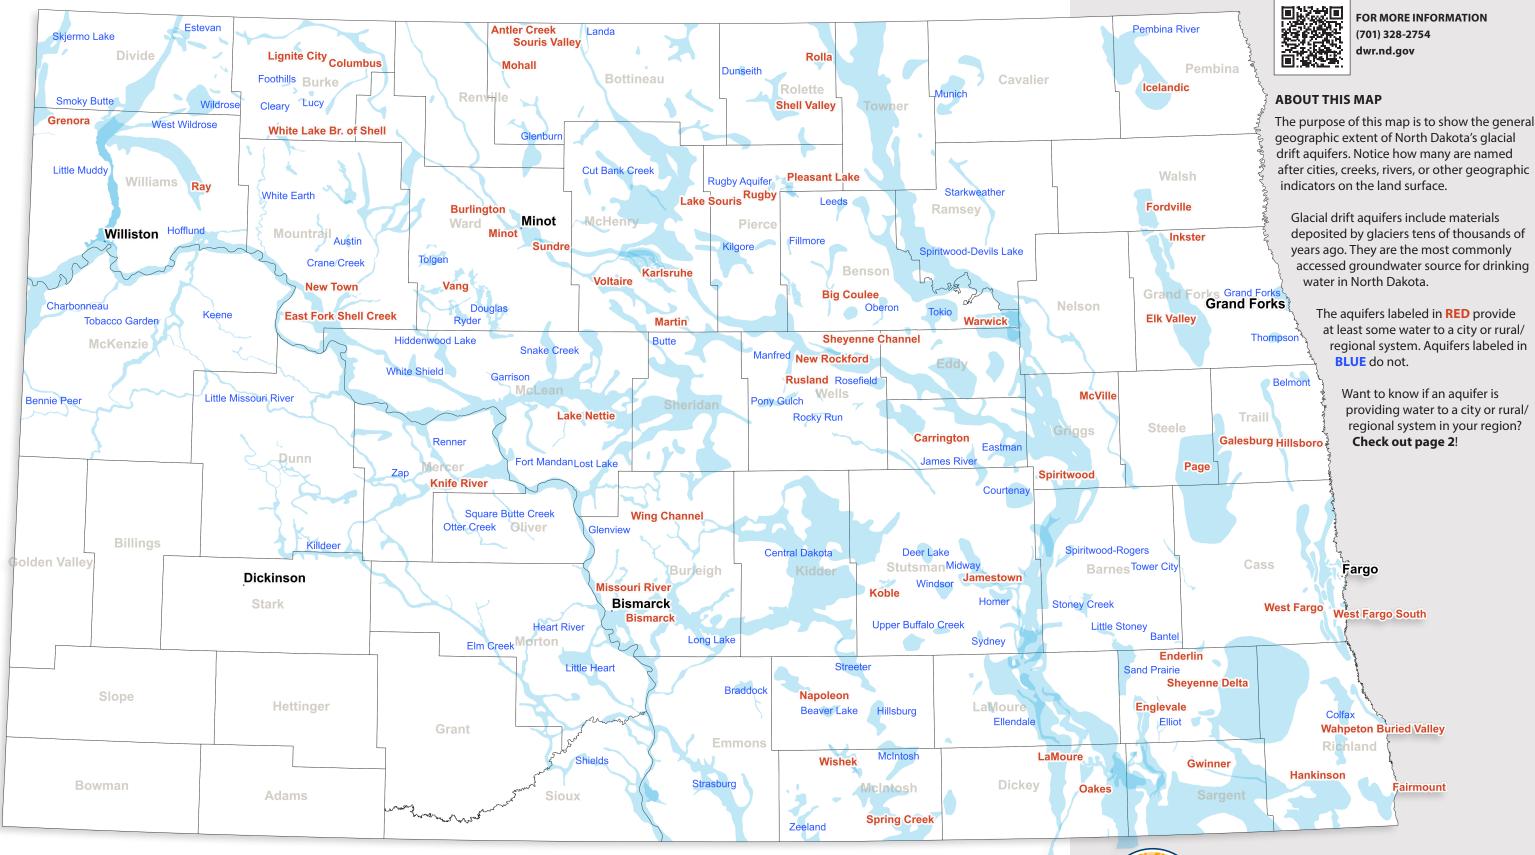

## NORTH DAKOTA'S GLACIAL DRIFT AQUIFERS

## AQUIFERS PROVIDING WATER TO CITIES, RURAL, OR REGIONAL SYSTEMS

| Aquifer      | City/Rural/Regional System(s) Served | Aquifer                       | City/Rural/Regional System(s) Served                  | Aquifer                                                        | City/Rural/Regional System(s) Served         |
|--------------|--------------------------------------|-------------------------------|-------------------------------------------------------|----------------------------------------------------------------|----------------------------------------------|
| A            |                                      | 1                             |                                                       | S                                                              |                                              |
| Antler Creek | All Seasons Water Users Dist.        | Icelandic                     | North Valley Water Dist.                              | Sentinel Butte-Tongue River*                                   | Richardton, City Of                          |
| В            |                                      | Inkster                       | Agassiz Water Users                                   | Shell Valley                                                   | All Seasons Water Users Dist.                |
| Big Coulee   | Maddock, City Of                     | J                             |                                                       | Shell Valley                                                   | Rolette, City Of                             |
| Bismarck     | Lincoln, City Of                     | Jamestown                     | Jamestown, City Of                                    | Shell Valley                                                   | Turtle Mountain Band Of Chippewa Indians     |
| Burlington   | Burlington, City Of                  | К                             |                                                       | Sheyenne Channel                                               | Sheyenne, City Of                            |
| C            |                                      | Karlsruhe                     | Karlsruhe, City Of                                    | Sheyenne Delta                                                 | Cass Rural Water Dist.                       |
| Carrington   | Carrington, City Of                  | Knife River                   | Beulah, City Of                                       | Sheyenne Delta                                                 | Southeast Water Users Dist.                  |
| Columbus     | Upper Souris Water Dist.             | Koble                         | Medina, City Of                                       | Souris Valley                                                  | Westhope, City Of                            |
| E            |                                      | L                             |                                                       | Spiritwood                                                     | Barnes Rural Water Dist.                     |
| Elk Valley   | East Central Regional Water Dist.    | Lake Nettie                   | Mclean-Sheridan Joint Water Board                     | Spiritwood                                                     | Dakota Rural Water Dist.                     |
| Elk Valley   | Larimore, City Of                    | Lake Nettie                   | Mercer, City Of                                       | Spiritwood                                                     | Devils Lake, City Of                         |
| Elk Valley   | Northwood, City Of                   | Lake Souris                   | Towner, City Of                                       | Spiritwood                                                     | Forman, City Of                              |
| Elk Valley   | Tri-County Water Dist.               | LaMoure                       | Southeast Water Users Dist.                           | Spiritwood                                                     | Greater Ramsey Water Dist.                   |
| Enderlin     | Enderlin, City Of                    | Lignite City                  | Lignite, City Of                                      | Spiritwood                                                     | Hannaford, City Of                           |
| Englevale    | Ransom County Water Resource Dist.   | М                             |                                                       | Spiritwood                                                     | Minnewaukan, City Of                         |
| F            |                                      | Martin                        | Drake, City Of                                        | Spiritwood                                                     | Rutland, City Of                             |
| Fairmount    | Fairmount, City Of                   | McVille                       | Cooperstown, City Of                                  | Spiritwood                                                     | Stutsman Rural Water Dist.                   |
| Fordville    | Minto, City Of                       | McVille                       | Dakota Rural Water Dist.                              | Spring Creek                                                   | Ashley, City Of                              |
| Fordville    | Park River, City Of                  | McVille                       | Lakota, City Of                                       | Sundre                                                         | Minot, City Of                               |
| Fordville    | Walsh Rural Water Dist.              | McVille                       | Mcville, City Of                                      | Sundre                                                         | North Prairie Rural Water Association        |
| Fort Union*  | Flaxton, City Of                     | Minot                         | Minot, City Of                                        | Т                                                              |                                              |
| Fox Hills*   | Alexander, City Of                   | Missouri River                | Bismarck, City Of                                     | Tongue River*                                                  | Bowbells, City Of                            |
| Fox Hills*   | Beach, City Of                       | Missouri River                | South Central Regional Water Dist.                    | Tongue River*                                                  | Carson, City Of                              |
| Fox Hills*   | Belfield, City Of                    | Mohall                        | Mohall, City Of                                       | Tongue River*                                                  | Elgin, City Of                               |
| Fox Hills*   | Bowman, City Of                      | N                             |                                                       | Tongue River*                                                  | Gladstone, City Of                           |
| Fox Hills*   | Goodrich, City Of                    | Napoleon                      | Napoleon, City Of                                     | Tongue River*                                                  | Hebron, City Of                              |
| Fox Hills*   | Halliday, City Of                    | New Rockford                  | Harvey, City Of                                       | Tongue River*                                                  | Mott, City Of                                |
| Fox Hills*   | Hazelton, City Of                    | New Rockford                  | New Rockford, City Of                                 | Tongue River-Ludlow*                                           | Beach, City Of                               |
| Fox Hills*   | Hettinger, City Of                   | New Town                      | New Town, City Of                                     | V                                                              |                                              |
| Fox Hills*   | International Peace Garden           | 0                             |                                                       | Vang                                                           | Makoti, City Of                              |
| Fox Hills*   | Medora, City Of                      | Oakes                         | Oakes, City Of                                        | Voltaire                                                       | North Prairie Rural Water Association        |
| Fox Hills*   | Rhame, City Of                       | P                             |                                                       | Voltaire                                                       | Velva, City Of                               |
| Fox Hills*   | Scranton, City Of                    | Page                          | Cass Rural Water Dist.                                | W                                                              |                                              |
| Fox Hills*   | Sentinel Butte, City Of              | Page                          | East Central Regional Water Dist.                     | Wahpeton Buried Valley                                         | Wahpeton, City Of                            |
| Fox Hills*   | Steele, City Of                      | Page                          | Page, City Of                                         | Warwick                                                        | Warwick, City Of                             |
| Fox Hills*   | Streeter, City Of                    | Pleasant Lake                 | Leeds, City Of                                        | West Fargo                                                     | Harwood, City Of                             |
| Fox Hills*   | Theodore Roosevelt Medora Found.     | Pleasant Lake                 | Rugby, City Of                                        | West Fargo                                                     | Horace, City Of                              |
| Fox Hills*   | Tuttle, City Of                      | R                             |                                                       | West Fargo South                                               | Cass Rural Water Dist.                       |
| G            |                                      | Ray                           | R & T Water Dist.                                     | White Lake Branch of Shell Creek                               | Powers Lake, City Of                         |
| Galesburg    | East Central Regional Water Dist.    | Rolla                         | Rolla, City Of                                        | Wing Channel                                                   | Wing, City Of                                |
| Grenora      | Grenora, City Of                     | Rugby                         | Rugby, City Of                                        | Wishek                                                         | Wishek, City Of                              |
| Gwinner      | Gwinner, City Of                     | Rusland                       | Central Plains Water Dist.                            |                                                                |                                              |
| Н            |                                      |                               |                                                       |                                                                | systems identified above are those that have |
| Hankinson    | Southeast Water Users Dist.          |                               | composed of consolidated materials such as limestone, |                                                                | tive aquifers of more than zero acre-feet in |
| Hillsboro    | Hillsboro, City Of                   | dolomite, sandstone, slitston | e, shale, or fractured crystalline rock.)             | recent years. Water use is reported to DWR on an annual basis. |                                              |